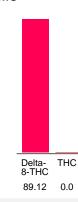

## Cannabinoid Profile by HPLC

89.12%

**Total Cannabinoids** 

Cannabinoid % wt mg/g Delta-8-THC 89.12 891.2 THC 0.0 0.0 **Total Cannabinoids** 89.12 891.2 **Calculated THC Yield** 0.00 0.00 Calculated CBD Yield 0.00 0.00 Calculated Maximum THC Yield = THC + 0.877 \* THCA Calculated Maximum CBD Yield = CBD + 0.877 \* CBDA