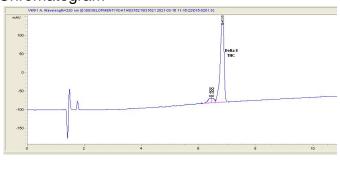

## Straight 8 "Zkittles" disposable

Chromatogram

## Cannabinoid Profile by HPLC

89.12%

**Total Cannabinoids** 

Cannabinoid % wt mg/g Delta-8-THC 89.12 891.2 THC 0.0 0.0 **Total Cannabinoids** 89.12 891.2 **Calculated THC Yield** 0.00 0.00 Calculated CBD Yield 0.00 0.00 Calculated Maximum THC Yield = THC + 0.877 \* THCA Calculated Maximum CBD Yield = CBD + 0.877 \* CBDA