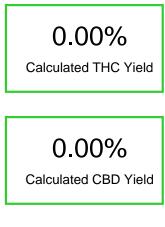

## Cannabinoid Profile by HPLC

89.12%

**Total Cannabinoids** 

Cannabinoid % wt mg/g Delta-8-THC 89.12 891.2 THC 0.0 0.0 **Total Cannabinoids** 89.12 891.2 **Calculated THC Yield** 0.00 0.00 Calculated CBD Yield 0.00 0.00 Calculated Maximum THC Yield = THC + 0.877 \* THCA Calculated Maximum CBD Yield = CBD + 0.877 \* CBDA